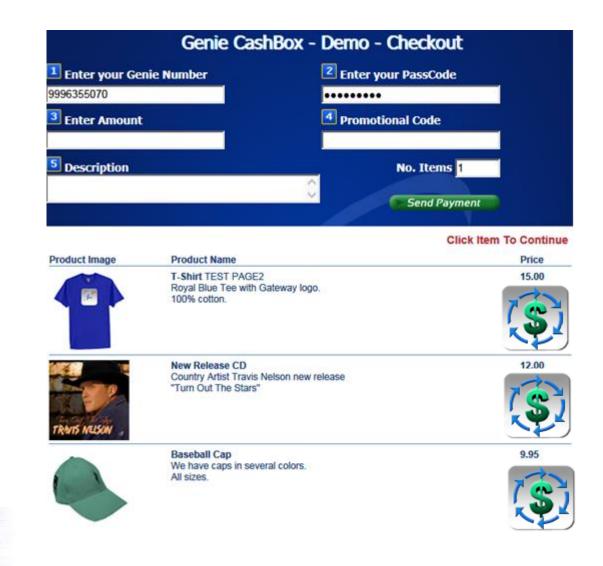

#### **How to Process Pay Online Payments**

| Genie Gateway - Demo<br>Pay Online                       |                      |  |
|----------------------------------------------------------|----------------------|--|
| Enter Cell Ph                                            | one or Genie Number: |  |
| Purchase Amount: \$<br>Reference Number:<br>Description: |                      |  |
|                                                          | Continue             |  |

#### The Pay Online service is designed to enable all your customers to send you a payment, online, anytime.

When your customer clicks on your Pay Online icon / button, they will ONLY need to enter their cell phone number, the payment amount, a description for the payment, and then click on the continue button.