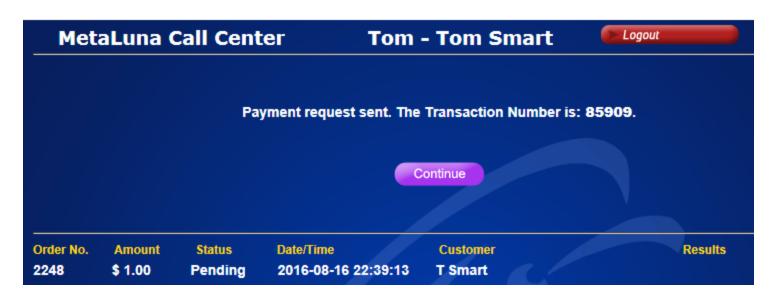

## **Payment Confirmation**

As the final step when the payment request was submitted Genie will display a Payment Confirmation message (please see below) and within 5 minutes a Check22 will be emailed to the email address we have on file for you. A sample Check22 can be viewed on next page.